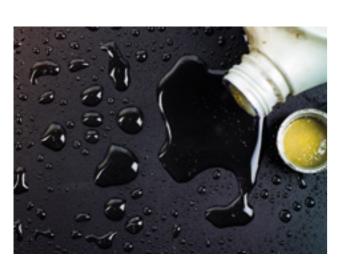

# Superior characteristics, excellent performances

on//
Anti-bacterial properties

The ASA (Antibacterial Silver Action) treatment applied on request reduces the growth of surface bacteria in 24 hours by 99% thanks to a silver ion-based additive used in the coating cycle. Moreover, ASA guarantees that this anti-bacterial action lasts over time while leaving the characteristics of the finishes unchanged, including their high chemical and mechanical resistance.