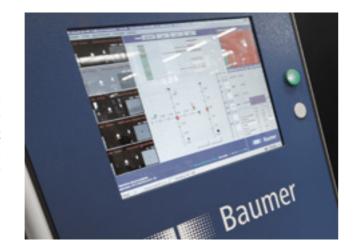

The quality of the IXTEX MATT, IXTEX WOOD and ILUX finishes meets the aesthetic and performance standards requested by furniture manufacturers who offer their products to high and medium-high end market sectors. This quality is certified by strict tests and by inspections performed using one of the most accurate optical sensor systems on the market, produced by Baumer.

## os// Tests performed by cutting-edge systems

The compliance of our products with high quality standards is proven by strict tests and quality controls performed using some of the most accurate optical and electronic systems in the world. Any panels with surface defects are automatically identified and immediately discarded.