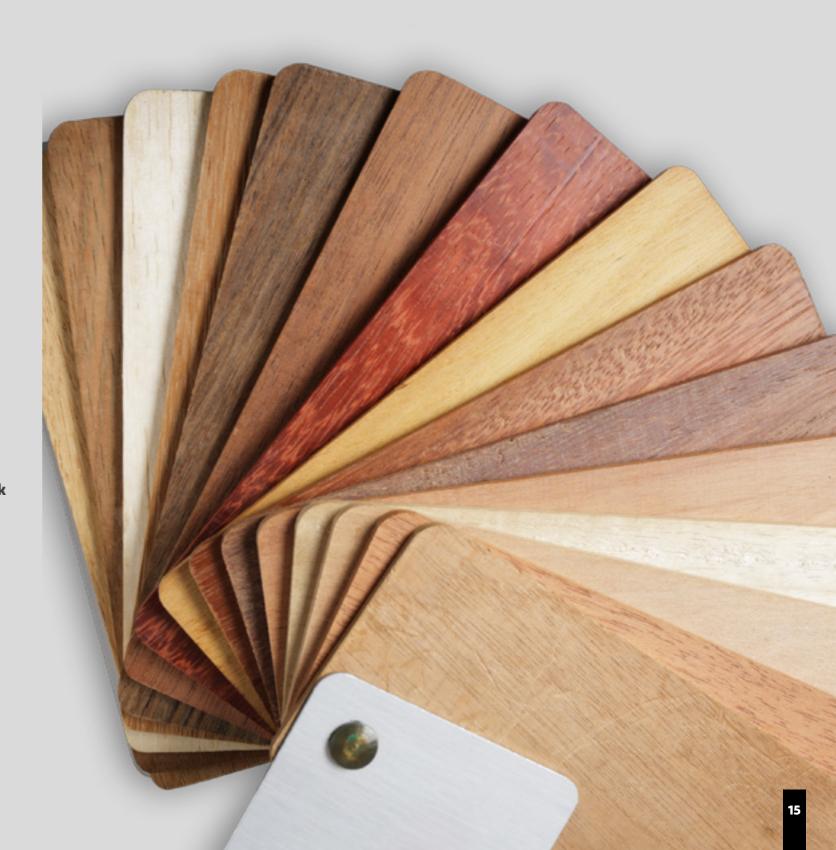

## IXEX MATT Just in Time

360 Rosso vino

380 Blu

390 Nero assoluto

370 Cannella

| LUX Just in Time

**MDF** 19/22 mm

130 Grigio seta

140 Grigio pietra

103 Bianco burro

105 Bianco

170 Cannella

125 Sahara

190 Nero

The reverse side is in melamine in a coordinated colour for both **IXTEX MATT and ILUX** 

## IXIEX MATT and ILUX on request

chipboard

Thanks to the ongoing availability of panels in stock, TPS can supply IXTEX MATT and ILUX lacquers in any colour in just 4 weeks. The following combinations are available: 1 side lacquered and 1 side white melamine or 2 sides lacquered. MOQ 100 panels.

145 Antracite