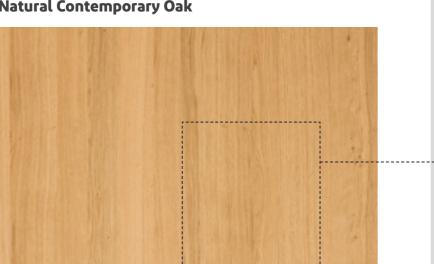

## IX EX WOOD on request

chipboard

Natural Contemporary Oak

SINGLE PANEL 2800x1220 mm

**Natural Contemporary Oak** 

DOOR

Terra Contemporary Oak

**Muschio Contemporary Oak** 