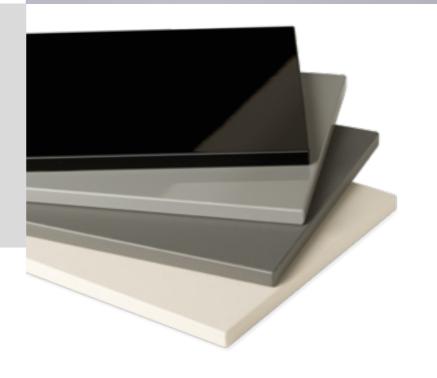

## IXEX MATT Just in Time

360 Rosso vino

380 Blu

390 Nero assoluto

370 Cannella

| LUX Just in Time

**MDF** 19/22 mm

130 Grigio seta

140 Grigio pietra

103 Bianco burro

105 Bianco

170 Cannella

125 Sahara

190 Nero

The reverse side is in melamine in a coordinated colour for both **IXTEX MATT and ILUX** 

## IXIEX MATT and ILUX on request

chipboard

Thanks to the ongoing availability of panels in stock, TPS can supply IXTEX MATT and ILUX lacquers in any colour in just 4 weeks. The following combinations are available: 1 side lacquered and 1 side white melamine or 2 sides lacquered. MOQ 100 panels.