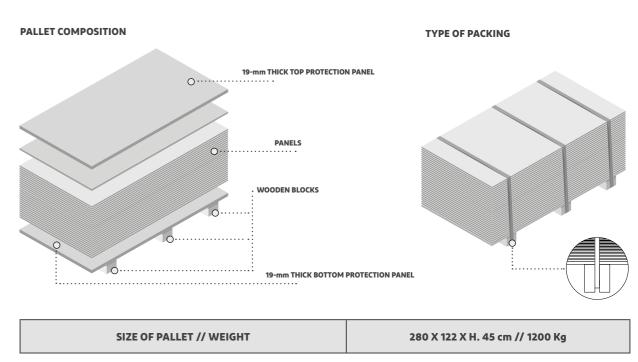

# Safe packing means optimal product protection

TPS supplies 19-mm thick IXTEX MATT, IXTEX WOOD and ILUX panels in packs of 20 together with a roll of edging in the same colour and finish, whereas 22-mm thick panels are supplied in packs of 18.

Distribution is performed in a particularly accurate way starting from the packing system designed to ensure optimal product protection.