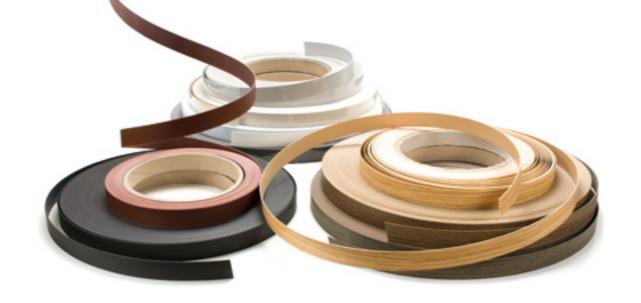

# Edging materials matching the colour of the panels

On request, TPS can also supply different edging materials for doors made from IXTEX MATT, IXTEX WOOD and ILUX panels.