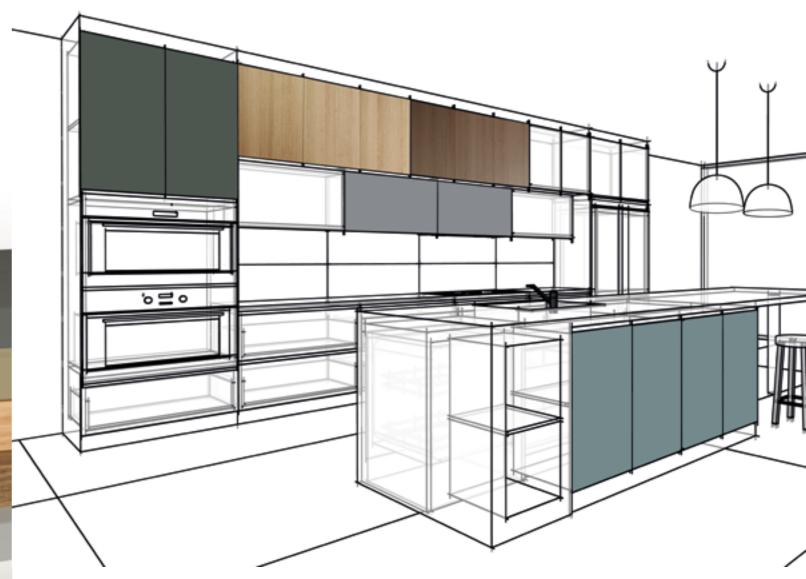

TPS's credentials include the company's collaboration with some of the most important European manufacturers of modular kitchens, i.e. brands that are very sensitive to quality and to flexible production organisation and which acknowledge TPS's skills and to which it can supply large orders as well as delivering standard-coloured panels which are readily-available in its warehouse.

The quality of the IXTEX MATT, IXTEX WOOD and ILUX finishes meets the aesthetic and performance standards requested by furniture manufacturers who offer their products to high and medium-high end market sectors. This quality is certified by strict tests and by inspections performed using one of the most accurate optical sensor systems on the market, produced by Baumer.